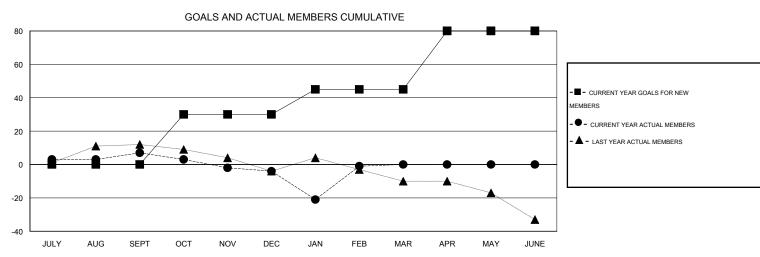

| 4 |                              |                    | Members                             |                    |                  |  |  |
|---|------------------------------|--------------------|-------------------------------------|--------------------|------------------|--|--|
| ╽ | RESULTS FOR 2014-2015        |                    |                                     |                    |                  |  |  |
|   | QUARTER                      | NEW MEMBER<br>GOAL | CHARTER AND<br>NEW MEMBERS<br>ADDED | DROPPED<br>MEMBERS | NET<br>GAIN/LOSS |  |  |
|   | JULY/AUG/SEPT<br>OCT/NOV/DEC | 0<br>30            | 27<br>18                            | 20<br>29           | 7<br>-11         |  |  |
|   | JAN/FEB/MAR<br>APR/MAY/JUNE  | 15<br>35           | 27<br>0                             | 24<br>0            | 3<br>0           |  |  |